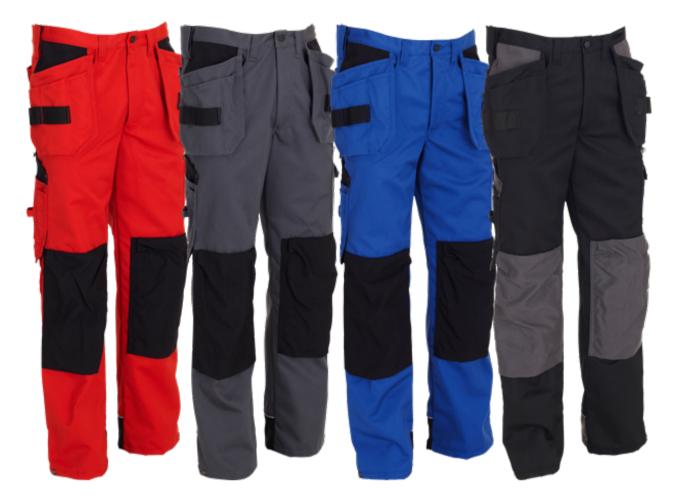

## TROUSERS STD ART. NO: 0-74382-128

Red contrast seam on yoke and on bottom of leg. Tool holders in side of trousers with Velcro. Folding tool pocket reinforced with CORDURA®. Two front pockets - right one with interior pocket for mobile phone. Tight pocket on left with zipper, ID-card pocket and mobile phone pocket. Ruler pocket with CORDURA® and pen pocket on right side. Both tight pockets with rivets. Adjustable knee pockets with CORDURA®. Reflecting stripes on leg's back side and reinforced with CORDURA®. Bottom legs are adjustable with buttons.

**COLOR:** 10 Black, 45 Royal Blue, 60 Grey, 80 Red **SIZE:** C44-C64