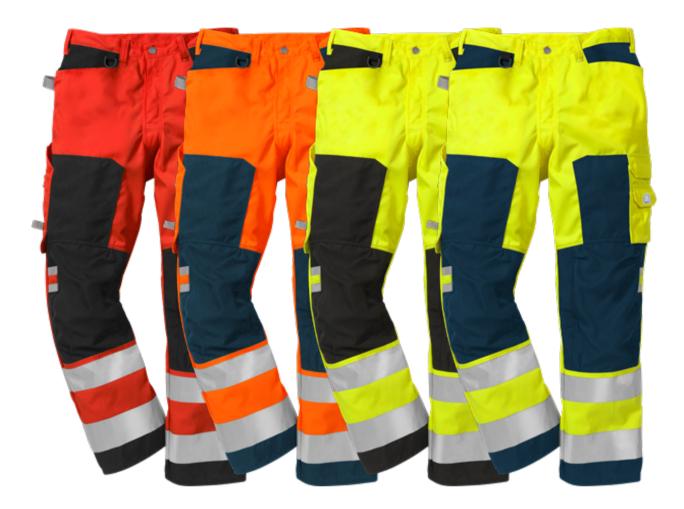

## **TROUSERS 2026 PLU**

ART. NO: 100975

2 side pockets / D-ring at waistband / Double reinforced crotch seam / 2 back pockets with flap and velcro fastening / Leg pocket with flap and velcro fastening, phone pocket with flap and velcro fastening, D-ring and plastic ID-card holder / Hammer loop / CORDURA® reinforced folding rule pocket with tool pocket, 2 buttons and loops for 2 sheath knifes / Reinforced thigh panels in contrast colour / Preshaped knees / CORDURA®-reinforced knee pockets with inside opening for height-adjustable knee pads / CORDURA®-reinforced leg ends /approved according to EN ISO 20471 class 2 / Leasing laundrytested according to ISO 15797 / OEKO-TEX® certified.

MATERIAL: 80% polyester, 20% cotton, dirt, oil and water repellent. Other material in 65% polyester,

35% cotton. Reinforcement in 100% polyamide.

WEIGHT: 300 g/m<sup>2</sup>.

COLOR: 171 Hi-Vis Yellow/Navy, 196 Hi-Vis Yellow/Black, 271 Hi-Vis Orange/Navy, 396 Hi-Vis Red/

Black

SIZE: Tall: C146-C156 Regular: C44-C66 Short: D96-D120