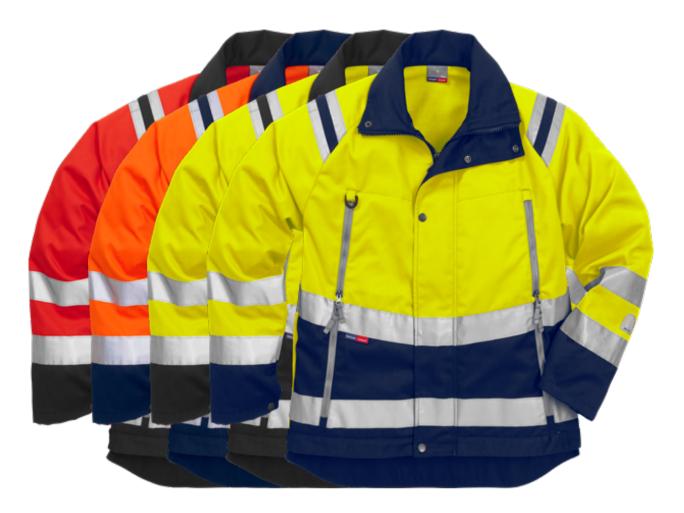

## **JACKET 4829 PLU**

ART. NO: 100980

Front placket opening with zip to top of collar and snap fastening / 2 chest pockets with zip / 2 front pockets with zip / Inside pockets with button / Inside phone pocket with velcro fastening / D-ring / Adjustable waist and cuffs / Extended back / Reflective detail on shoulders / Approved according to EN ISO 20471 class 2 – sizes XS and class 3 – S - 3XL / Can be used with detachable lining 100475 / Leasing laundry-tested according to ISO 15797 / OEKO-TEX® certified.

MATERIAL: 80% polyester, 20% cotton, dirt, oil and water repellent. Other material in 65% polyester,

35% cotton.

WEIGHT: 300 g/m<sup>2</sup>.

COLOR: 171 Hi-Vis Yellow/Navy, 196 Hi-Vis Yellow/Black, 271 Hi-Vis Orange/Navy, 396 Hi-Vis Red/

Black

XS-3XL SIZE:

KANSAS®