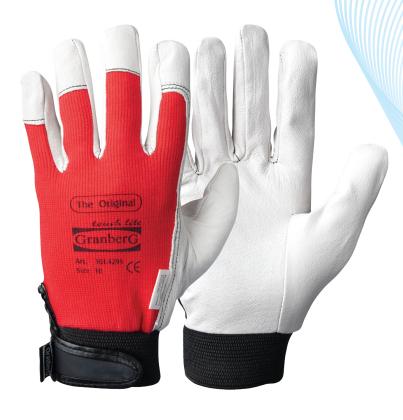

## 101.4295 Assembly Gloves

Nappa pigskin leather with elastic cotton back and Velcro closure, unlined.

 Standard:
 EN 420

 Category:
 I

 Sizes:
 6 | 7 | 8 | 9 | 10 | 11 | 12

 Lining:
 Unlined

 Packaging:
 120 pairs (12 per bundle)

 Length:
 19-25 cm

 Material:
 Nappa leather/Cotton

 Thickness:
 0,8-0,9 mm

Granber

- Extra soft for work with high requirements to touch sensitivity.
- Made from specially treated pigskin.
- Good ventilation on the back of hand.

Suitable for: Assembly/fine work.

Design protected in Norway and the EU; Norway: 080895, EU: 00075059-0001.

The descriptions, characteristics, applications and photos are given for information purposes and do not constitute a contractual commitment. The manufacturer reserves the right to make any modifications deemed necessary.