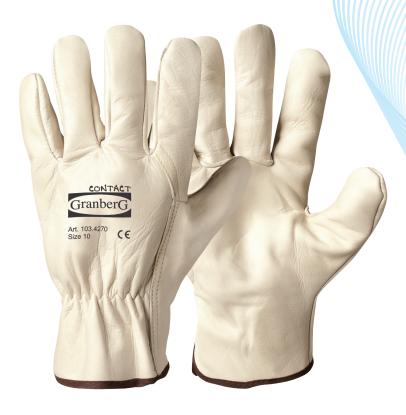

## 103.4270 Assembly Gloves A-grade cow grain leather, unlined.

- Fits the hand well.
- Soft and strong leather ensuring long life-span.

Suitable for: Varied engineering work with high wear and tear requirements.

| Standard:  | EN 388, 420               |
|------------|---------------------------|
| Category:  | 1                         |
| Sizes:     | 7   8   9   10   11       |
| Lining:    | Unlined                   |
| Packaging: | 120 pairs (12 per bundle) |
| Length:    | 23-26 cm                  |
| Material:  | Cow grain leather         |
| Thickness: | 0,8-1,0 mm                |