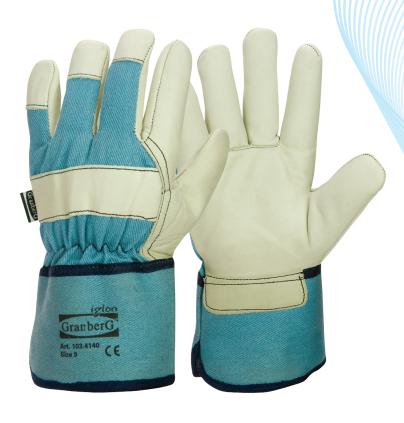

## **103.4140** Work Gloves

A-grade cow grain leather with rubberized cuff, winter lined.

- For work in highly abrasive conditions.
- Very comfortable with good functionality/softness.
- · Foam lined.

Suitable for: Outdoor work in cold environments within building and construction industry.

60 pairs (6 per bundle)

Cow grain leather

26-28 cm

1,0-1,2 mm