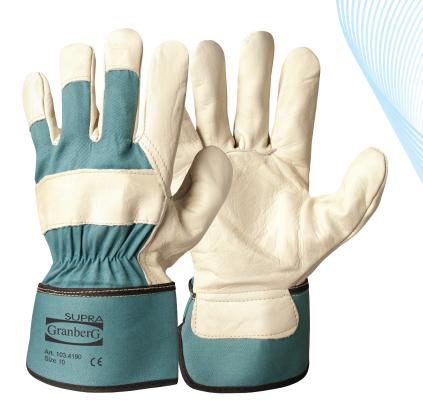

## 103.4190 Work Gloves

A-grade cow grain leather with rubberized cuff, palm lined.

| GranberG®  |                         |
|------------|-------------------------|
| Standard:  | EN 388, 420             |
| Category:  | L                       |
| Sizes:     | 8   9   10   11   12    |
| Lining:    | Cotton fleece           |
| Packaging: | 60 pairs (6 per bundle) |
| Length:    | 26-30 cm                |
| Material:  | Cow grain leather       |
| Thickness: | 1,1-1,3 mm              |

• For work with high requirements to wear resistance.

Suitable for: Stone | Wire | Concrete products | Heavy duty work, etc.

The descriptions, characteristics, applications and photos are given for information purposes and do not constitute a contractual commitment. The manufacturer reserves the right to make any modifications deemed necessary.