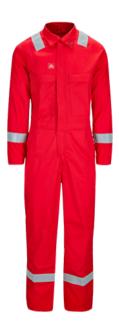

# **OFFSHORE COVERALL 220A**

ART. NO: 0-80911-10222

Comfortable flame-retardant coverall with hidden two-way zippers in the front. Extended fold in the back provide better movement, inner loops and several practical pockets, among others to knee pads. Adjustable waist with elastication ensures good comfort. Adjustable cuffs. This coverall is suitable for work requiring protection against arcs and flames.

## **TECHNICAL DESCRIPTION**

Stand-up collar, 2-way zip with flapd, pleat at back, adjustable waist and sleeves, two chest pockets with zippers, two side pockets, two back pockekts, one folding rule pocket, two pockets on sleeves, knee pad pockets, reflective bands on shoulders, sleeves and legs.